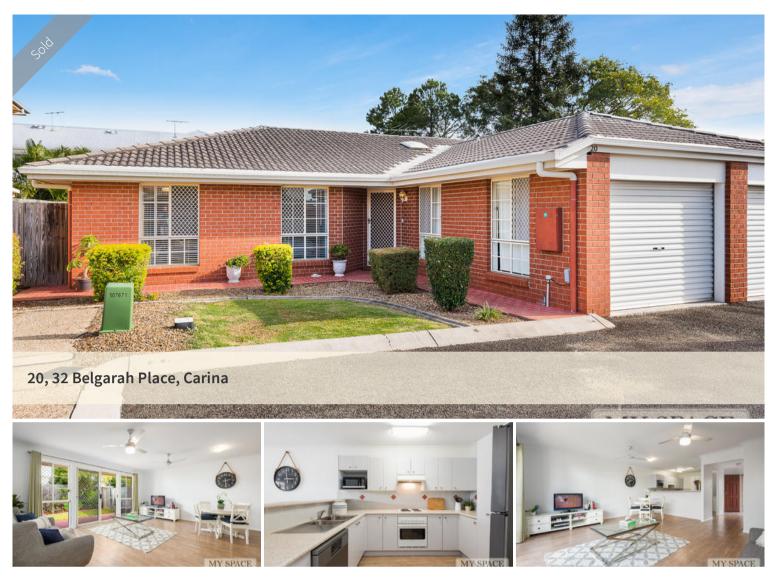

## Nothing to do but move in and enjoy the Tranquility ...

This immaculately presented low set Villa is perfect for downsizers, first home buyers or investors.

Boasting large open plan living & dining, spacious modern kitchen, 3 large sized bedrooms all with built in wardrobes, ceiling fans, brand new blinds, freshly painted through out and high quality flooring throughout the kitchen/living, there is nothing to do but move in and enjoy the popular Belgarah Place Residence.

With the large outdoor living and grassed/patio area this is a great plus to enjoy entertaining with Family & friends. Total block size is 228SQM.

On hot sunny days you can laze the day away in the inground pool that the complex has to offer, or if you want to go for a nice walk the Meadowlands Parklands is a stone's throw away.